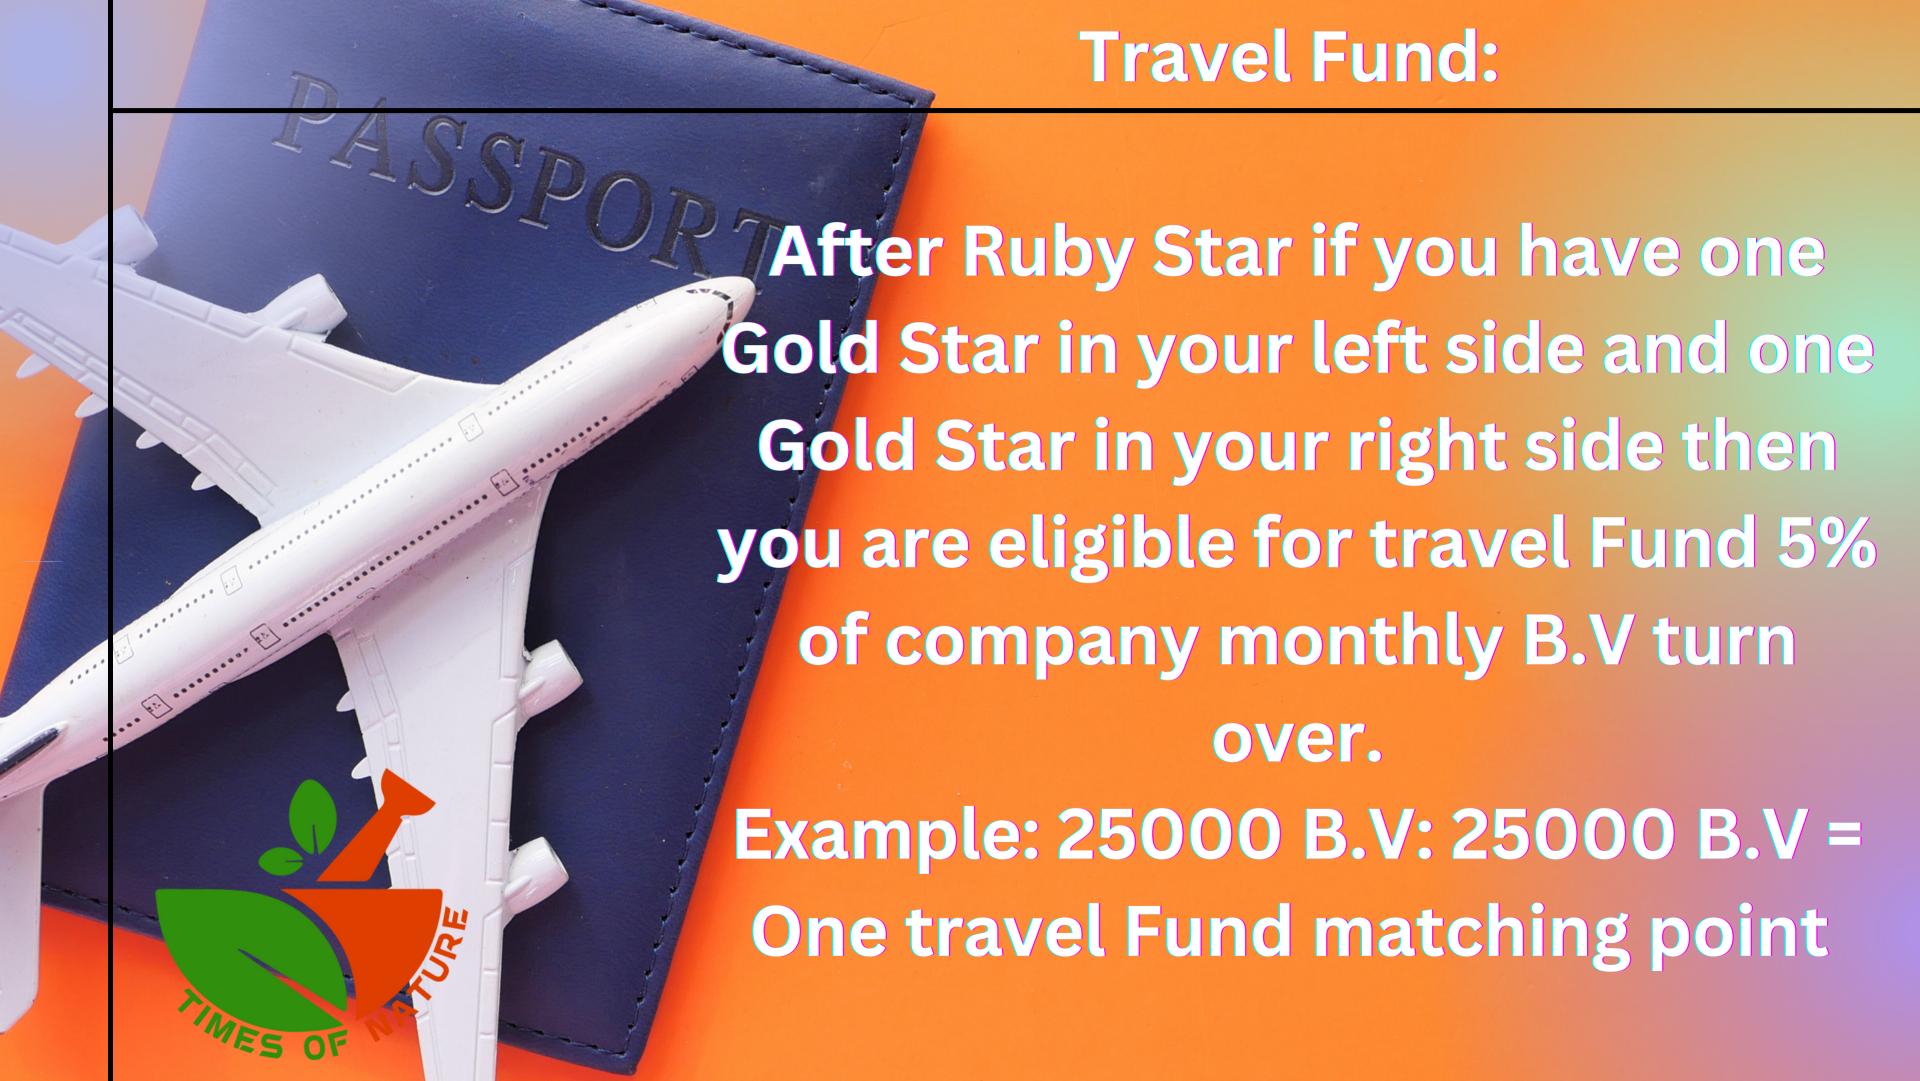

### Car Fund:

After Diamond Star if you have one Ruby Star in your left side and one Ruby Star in your right side then you are eligible for travel Fund 5% of company monthly B.V turn over. Example: 50000 B.V: 50000 B.V = One car Fund matching point